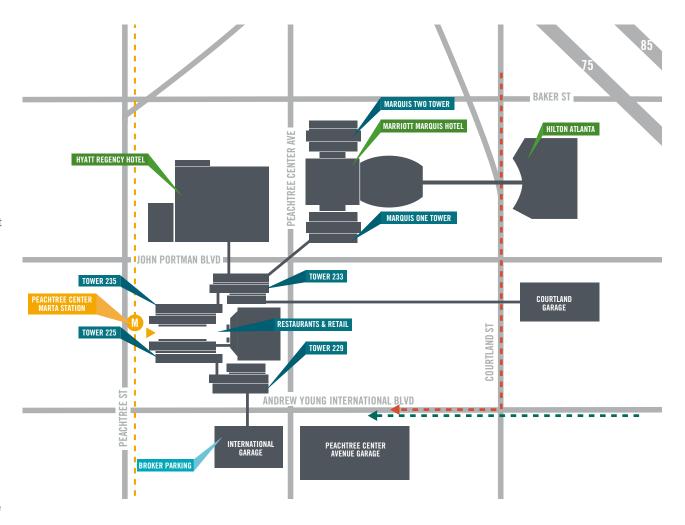

#### FROM THE NORTH

- Head south on I-75/85 to the Courtland Street Exit
- Take Courtland Street to International Blvd
- Turn right onto International Blvd
- Head west on International towards Peachtree Center Ave
- Peachtree Center will be on your right

#### FROM THE SOUTH

- Head north on I-75/85 to the International Blvd Exit
- Turn left off of the exit onto International Blvd (towards Downtown)
- Head west on International Blvd towards Peachtree Center Ave
- Peachtree Center will be on your right

#### FROM EAST OR WEST

- Take I-20 to Atlanta
- Merge on to I-75/85 North and follow directions above FROM THE SOUTH

#### FROM MARTA

- The Peachtree Center MARTA station is accessible via the Red and Gold rail lines and provides direct access to Peachtree Center
- When getting off the train at the Peachtree Center station, follow signs for "John Portman Blvd" on the north end of the platform
- Use the John Portman/Peachtree Street East exit for the Hub at Peachtree Center, Tower 235, Tower 225, Tower 233, Tower 229, Marquis One and Two Towers, the Marriott Marquis, Hyatt Regency Hotel, and Hilton Atlanta

# PARKING IN 161 PEACHTREE CENTER AVE GARAGE

- From International Blvd, get into the far left lane
- Turn left into the 161 Peachtree Center Ave Garage, just before Peachtree Center Ave

## PARKING IN INTERNATIONAL GARAGE

- From International Blvd, get into the far left lane
- Cross over Peachtree Center Ave
- Turn left into the International Parking Garage, just after Hsu's Gourmet Chinese

## **PARKING IN COURTLAND GARAGE**

- From International Blvd, get into the far right lane
- Turn right onto Peachtree Center Ave, and then a second right onto John Portman Blvd
- Turn right onto Courtland St and Courtland Garage will be on the left
- If taking the Courtland Street exit, get in your far left lane, cross over John Portman Blvd and turn left into the garage