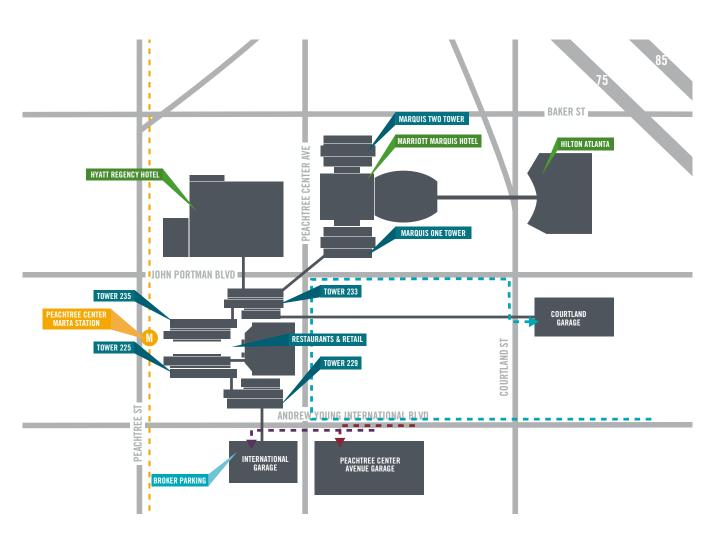

# PARKING IN 161 PEACHTREE CENTER AVE GARAGE

- From International Blvd, get into the far left lane
- Turn left into the 161 Peachtree Center Ave Garage, just before Peachtree Center Ave

## PARKING IN INTERNATIONAL GARAGE

- From International Blvd, get into the far left lane
- Cross over Peachtree Center Ave
- Turn left into the International Parking Garage, just after Hsu's Gourmet Chinese

## **PARKING IN COURTLAND GARAGE**

- From International Blvd, get into the far right lane
- Turn right onto Peachtree Center Ave, and then a second right onto John Portman Blvd
- Turn right onto Courtland St and Courtland Garage will be on the left
- If taking the Courtland Street exit, get in your far left lane, cross over John Portman Blvd and turn left into the garage