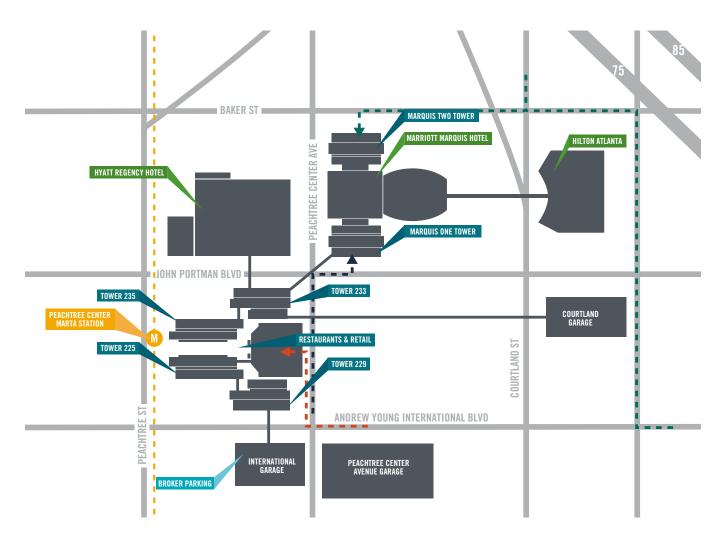

#### MAIN LOADING DOCK

- From International Boulevard, turn right onto Peachtree Center Ave
- Turn left immediately after Gibney's Pub

## MARQUIS I LOADING DOCK

- From International Boulevard, turn right onto Peachtree Center Ave
- Make the next right onto Harris Street
- Marquis I Dock will be on the left

## MARQUIS II LOADING DOCK FROM THE SOUTH:

- Turn right onto Piedmont Ave from International Blvd
- Turn left on Baker Street
- Marquis II Dock will be on the left

#### FROM THE NORTH:

- Turn right onto Baker Street from Courtland Street
- Marquis II Dock will be on the left